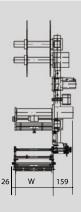

## TECHNICAL DATA

|                              | C9110:                                | C9120:          | C9130:          |
|------------------------------|---------------------------------------|-----------------|-----------------|
| Passing width of label web:  | 95 mm (3,74 in)                       | 160 mm (6,3 in) | 250 mm (9,8 in) |
| Dispensing speed per minute: | 100 m (328 ft)                        | 60 m (197 ft)   | 40 m (131ft)    |
| Labelling accuracy:          | ± 1 mm                                | ± 1 mm          | ± 1 mm          |
| Label reel:                  | Max outer diameter 350 mm (13,8 in)   |                 |                 |
| Drive:                       | 3 phase stepping motor                |                 |                 |
| Control unit:                | Micro-processor control unit,         |                 |                 |
|                              | SMD-technology, non stop labelling,   |                 |                 |
|                              | 32 label programs, service functions, |                 |                 |
|                              | profiling, multiple labelling         |                 |                 |
| Power supply:                | 110-240 V / 50-60 Hz / 480 VA         |                 |                 |
| Approbation:                 | CE/Gost                               |                 |                 |
|                              |                                       |                 |                 |