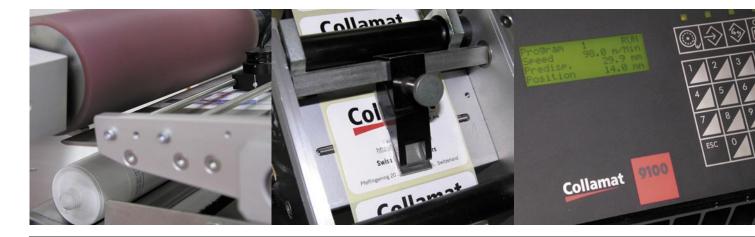

## Collamat® 9100

The Collamat® 9100 is a high performance labelling system for speeds up to 100 m/min (328 ft/min). Due to the modular concept adaptation to your specific requirements and production lines can be done with minimal effort. Robust design gives not just high stability to feed labels up to a width of 250 mm (9,84 in) but makes the system also able to work under rough conditions. With the special software, precision is guaranteed even in high speed mode. The Collamat® 9100 is your choice for demanding, high volume productions, and rough conditions.

## **FEATURES**

- Robust design For stability under rough conditions
- High speed The system is capable to follow your production up to speeds of 100 m/min
- Flexibility Due to the modular design the system can be assembled or reconfigured into any production line also where space is a problem
- Large labels Label rolls up to 400 mm and up to 250 mm width make restriction of size no issue
- Independent Encoder speed adaptation and non-stop configuration offers you highest possible availability with minimal manpower
- User-friendly With the intuitive menu structure the operating of the labeller is easiest possible
- Swiss design Minimal wear and tear ensuring reliable and consistent labelling accuracy

## TECHNICAL DATA

|                              | C9110:                                | C9120:          | C9130:          |
|------------------------------|---------------------------------------|-----------------|-----------------|
| Passing width of label web:  | 95 mm (3,74 in)                       | 160 mm (6,3 in) | 250 mm (9,8 in) |
| Dispensing speed per minute: | 100 m (328 ft)                        | 60 m (197 ft)   | 40 m (131ft)    |
| Labelling accuracy:          | ± 1 mm                                | ± 1 mm          | ± 1 mm          |
| Label reel:                  | Max outer diameter 350 mm (13,8 in)   |                 |                 |
| Drive:                       | 3 phase stepping motor                |                 |                 |
| Control unit:                | Micro-processor control unit,         |                 |                 |
|                              | SMD-technology, non stop labelling,   |                 |                 |
|                              | 32 label programs, service functions, |                 |                 |
|                              | profiling, multiple labelling         |                 |                 |
| Power supply:                | 110-240 V / 50-60 Hz / 480 VA         |                 |                 |
| Approbation:                 | CE/Gost                               |                 |                 |
|                              |                                       |                 |                 |