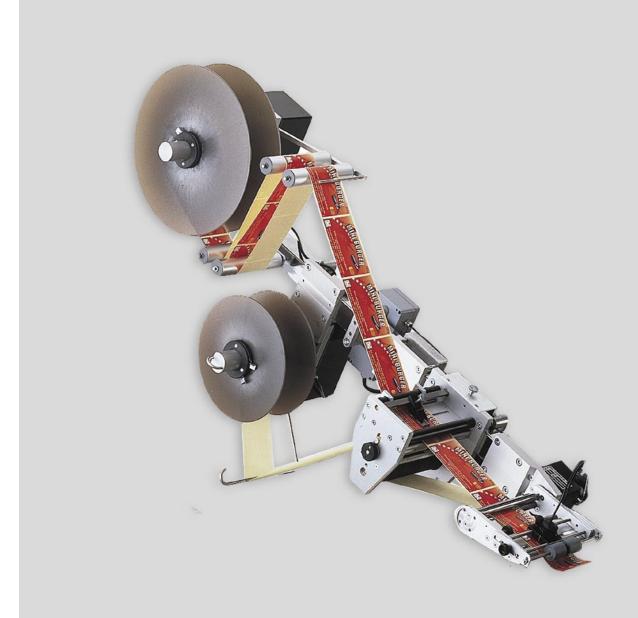

## Collamat® 9100

The Collamat® 9100 is a high performance labelling system for speeds up to 100 m/min (328 ft/min). Due to the modular concept adaptation to your specific requirements and production lines can be done with minimal effort. Robust design gives not just high stability to feed labels up to a width of 250 mm (9,84 in) but makes the system also able to work under rough conditions. With the special software, precision is guaranteed even in high speed mode. The Collamat® 9100 is your choice for demanding, high volume productions, and rough conditions.

## **FEATURES**

- Robust design For stability under rough conditions
- High speed The system is capable to follow your production up to speeds of 100 m/min
- Flexibility Due to the modular design the system can be assembled or reconfigured into any production line also where space is a problem
- Large labels Label rolls up to 400 mm and up to 250 mm width make restriction of size no issue
- Independent Encoder speed adaptation and non-stop configuration offers you highest possible availability with minimal manpower
- User-friendly With the intuitive menu structure the operating of the labeller is easiest possible
- Swiss design Minimal wear and tear ensuring reliable and consistent labelling accuracy