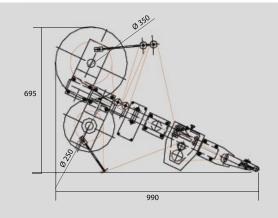

## TECHNICAL DATA

|                              | C9110:                                | C9120:          | C9130:          |
|------------------------------|---------------------------------------|-----------------|-----------------|
| Passing width of label web:  | 95 mm (3,74 in)                       | 160 mm (6,3 in) | 250 mm (9,8 in) |
| Dispensing speed per minute: | 100 m (328 ft)                        | 60 m (197 ft)   | 40 m (131ft)    |
| Labelling accuracy:          | ± 1 mm                                | ± 1 mm          | ± 1 mm          |
| Label reel:                  | Max outer diameter 350 mm (13,8 in)   |                 |                 |
| Drive:                       | 3 phase stepping motor                |                 |                 |
| Control unit:                | Micro-processor control unit,         |                 |                 |
|                              | SMD-technology, non stop labelling,   |                 |                 |
|                              | 32 label programs, service functions, |                 |                 |
|                              | profiling, multiple labelling         |                 |                 |
| Power supply:                | 110-240 V / 50-60 Hz / 480 VA         |                 |                 |
| Approbation:                 | CE/Gost                               |                 |                 |
|                              |                                       |                 |                 |